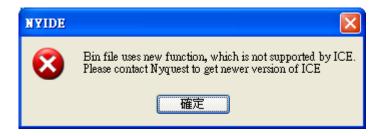

**Example:** When application program uses Open-Drain or Large PWM Current function, and must demonstrates on ICE or FDB, users can have the following prompt if using old version ICE COB (not ICE NY5\_COB Ver.B) or old version FDB (not NY FDB Ver.D),